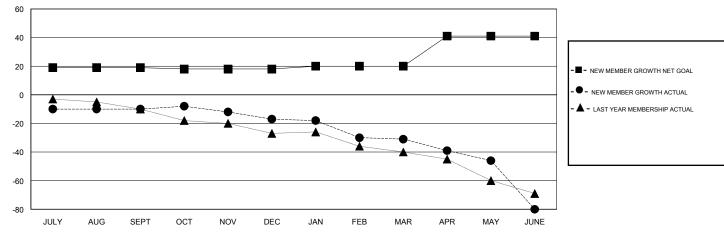

## MONTHLY MEMBERSHIP PROGRESS REPORT

District 202 M

Results as of: 6/30/2017

GMT: OPEN LOCATION NEW ZEALAND GMT CA

| -             |               | -           |               |                       |                                                                |                                                              | O                                                  |  |
|---------------|---------------|-------------|---------------|-----------------------|----------------------------------------------------------------|--------------------------------------------------------------|----------------------------------------------------|--|
|               | Club          | s           |               | Members               |                                                                |                                                              |                                                    |  |
|               | RESULTS FOR   | R 2016-2017 |               | RESULTS FOR 2016-2017 |                                                                |                                                              |                                                    |  |
| QUARTER       | NEW CLUB GOAL | NEW CLUBS   | DROPPED CLUBS | QUARTER               | NEW MEMBER GROWTH<br>NET GOAL (not reinstated<br>or transfers) | NEW MEMBER<br>GROWTH ACTUAL (not<br>reinstated or transfers) | DROPPED<br>MEMBERS ACTUAL<br>(including transfers) |  |
| JULY/AUG/SEPT | 1             | 0           | 0             | JULY/AUG/SEPT         | 19                                                             | 21                                                           | 31                                                 |  |
| OCT/NOV/DEC   | 0             | 0           | 0             | OCT/NOV/DEC           | -1                                                             | 22                                                           | 29                                                 |  |
| JAN/FEB/MAR   | 0             | 0           | 0             | JAN/FEB/MAR           | 2                                                              | 20                                                           | 34                                                 |  |
| APR/MAY/JUNE  | 1             | 1           | 2             | APR/MAY/JUNE          | 21                                                             | 47                                                           | 96                                                 |  |